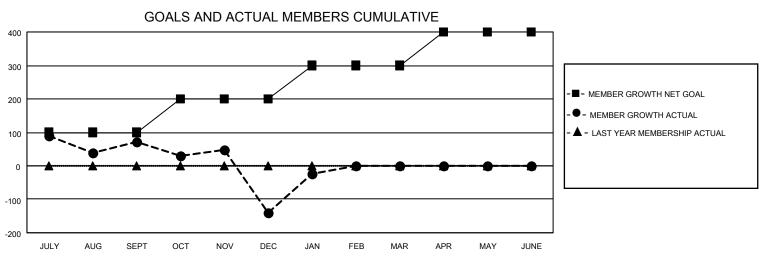

## MONTHLY MEMBERSHIP PROGRESS REPORT

LOCATION INDIA District 324 A Results as of: 1/31/2022

| Clubs RESULTS FOR 2021-2022 |   |   |   | Members RESULTS FOR 2021-2022 |     |     |     |
|-----------------------------|---|---|---|-------------------------------|-----|-----|-----|
|                             |   |   |   |                               |     |     |     |
| JULY/AUG/SEPT               | 5 | 5 | 5 | JULY/AUG/SEPT                 | 100 | 301 | 217 |
| OCT/NOV/DEC                 | 0 | 4 | 8 | OCT/NOV/DEC                   | 100 | 178 | 383 |
| JAN/FEB/MAR                 | 5 | 0 | 1 | JAN/FEB/MAR                   | 100 | 164 | 39  |
| APR/MAY/JUNE                | 0 | 0 | 0 | APR/MAY/JUNE                  | 100 | 0   | 0   |