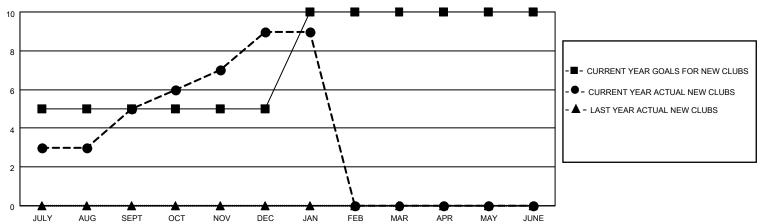

## MONTHLY MEMBERSHIP PROGRESS REPORT

LOCATION INDIA District 324 A Results as of: 1/31/2022

| Clubs RESULTS FOR 2021-2022 |   |   |   | Members RESULTS FOR 2021-2022 |     |     |     |
|-----------------------------|---|---|---|-------------------------------|-----|-----|-----|
|                             |   |   |   |                               |     |     |     |
| JULY/AUG/SEPT               | 5 | 5 | 5 | JULY/AUG/SEPT                 | 100 | 301 | 217 |
| OCT/NOV/DEC                 | 0 | 4 | 8 | OCT/NOV/DEC                   | 100 | 178 | 383 |
| JAN/FEB/MAR                 | 5 | 0 | 1 | JAN/FEB/MAR                   | 100 | 164 | 39  |
| APR/MAY/JUNE                | 0 | 0 | 0 | APR/MAY/JUNE                  | 100 | 0   | 0   |